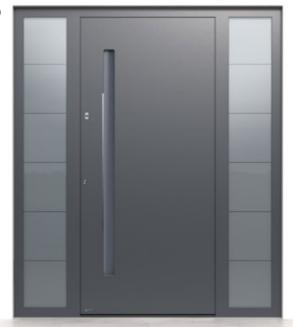

#### **Solid**

Solid and minimalist door with milled horizontal lines. Wonderful round 150 cm stainless steel handle.

Q30