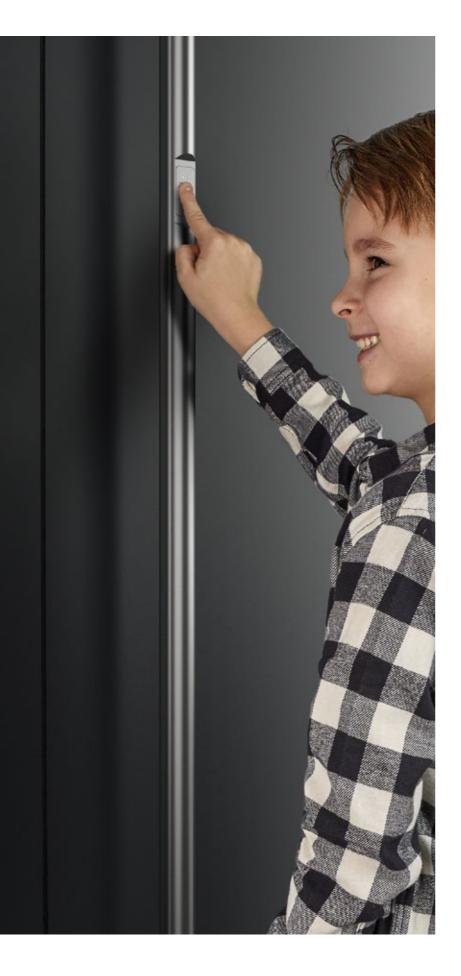

## Optional fingerprint locking and unlocking

Safe and comfortable unlocking and automatic locking with SECURO fingerprint.

Your finger is a unique, non-transferable and unrepeatable key that cannot be stolen from you and cannot be lost. You choose who you allow to enter. You can enter 99 different fingerprints. When you close the door, it locks automatically.

SECURO fingerprint scanner are one of the most reliable in the world and represent a new level of security, automation and convenience.