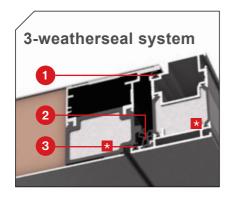

## Door that sealed like a wall!

Installation depth of the the door frame - 83 mm (3.25")

When the weather is nice, every new door seals just fine. With a combination of low temperatures, wind and rain hitting the door, the situation, of course, becomes quite different. The door bends, and as a result, its sealing starts to deteriorate.

Most new entrance doors are waterproof and airtight to wind speeds of around 50 km/h. At higher speeds, drafts and water damage occur.

The revolutionary CarbonCore structure, with Weather-Seal sealing, has maintained perfect watertightness at wind speeds of 75 km/h, and excellent thermal conductivity in uncompromising tests.

#### CarbonCore WeatherSeal

<sup>\*</sup> Additional insulation in the structure (additional payment)

Q10