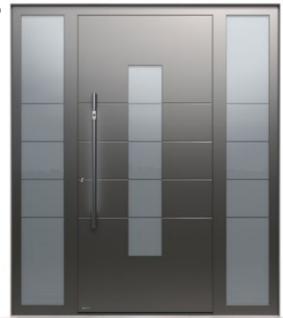

#### **Playful**

The large door window comes in a dynamic pairing with a 135 cm long and elegant stainless steel handle. Specifically shaped door for modern houses.

Q50