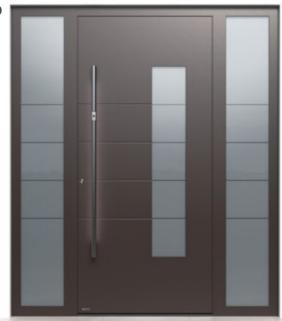

#### Well-balanced

This well-balanced modern door is dominated by a large and elegant door window, which richly illuminates the entrance space. The beautiful symmetry of the lines and the elegant 115 cm long handle give the impression of strength and lightness at the same time.

**Q60** 