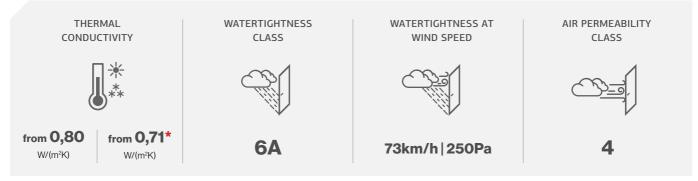

## Door that sealed like a wall!

Installation depth of the the door frame - 83 mm (3.25")

When the weather is nice, every new door seals just fine. With a combination of low temperatures, wind and rain hitting the door, the situation, of course, becomes quite different. The door bends, and as a result, its sealing starts to deteriorate.

Most new entrance doors are waterproof and airtight to wind speeds of around 50 km/h. At higher speeds, drafts and water damage occur.

The revolutionary CarbonCore structure, with Weather-Seal sealing, has maintained perfect watertightness at wind speeds of 75 km/h, and excellent thermal conductivity in uncompromising tests.