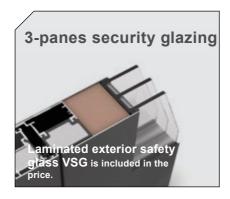

## There is nothing more beautiful than a few extra rays of sunshine to enlighten your home on a sunny day. Glass elements on your entrance door can let all the extra light in, but protect your home from curious eyes.

#### Selection of decorative glass

Laminated exterior safety glass VSG is a standard for all doors