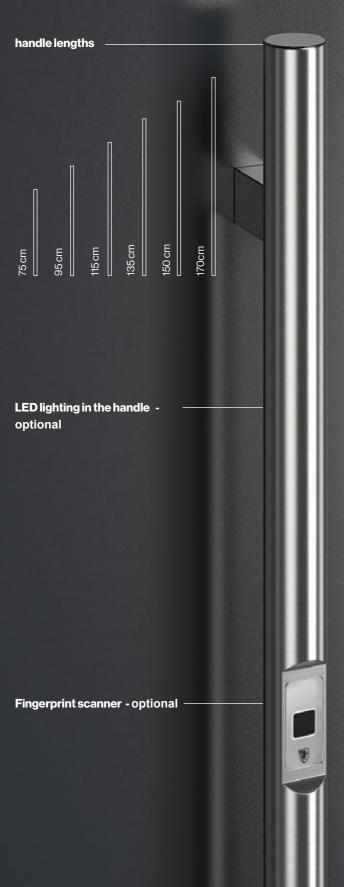

## Door handles that are very pleasant for the eye.

Standard external door handle

Standard internal door handle

Internal door handle

Standard hinges

**Hidden hinges** 

## Optional fingerprint locking and unlocking

Safe and comfortable unlocking and automatic locking with SECURO fingerprint.

Your finger is a unique, non-transferable and unrepeatable key that cannot be stolen from you and cannot be lost. You choose who you allow to enter. You can enter 99 different fingerprints. When you close the door, it locks automatically.

SECURO fingerprint scanner are one of the most reliable in the world and represent a new level of security, automation and convenience.