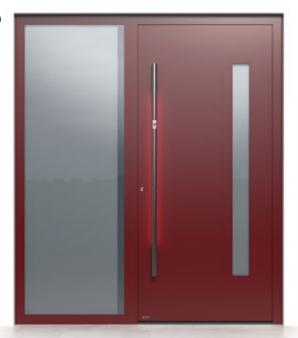

#### **Playful**

The large door window comes in a dynamic pairing with a 135 cm long and elegant stainless steel handle. Specifically shaped door for modern houses.

Q50