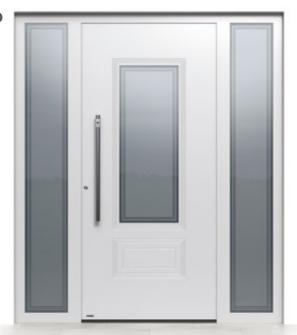

#### **Traditional**

A large door window framed in a traditional style with a long and elegant 75 cm long stainless steel handle. Interestingly shaped doors for modern houses.