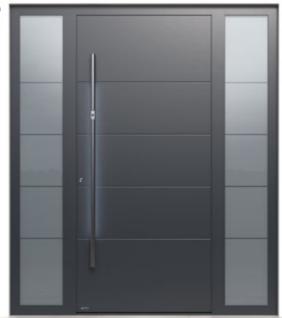

#### **Solid**

Solid and minimalist door with milled horizontal lines. Wonderful round 150 cm stainless steel handle.

Q30