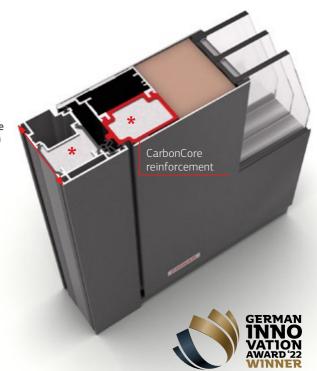

## Door that sealed like a wall!

Installation depth of the the door frame - 83 mm (3.25")

When the weather is nice, every new door seals just fine. With a combination of low temperatures, wind and rain hitting the door, the situation, of course, becomes quite different. The door bends, and as a result, its sealing starts to deteriorate.

Most new entrance doors are waterproof and airtight to wind speeds of around 50 km/h. At higher speeds, drafts and water damage occur.

The revolutionary CarbonCore structure, with Weather-Seal sealing, has maintained perfect watertightness at wind speeds of 75 km/h, and excellent thermal conductivity in uncompromising tests.

#### CarbonCore WeatherSeal

<sup>\*</sup> Additional insulation in the structure (additional payment)

Q10