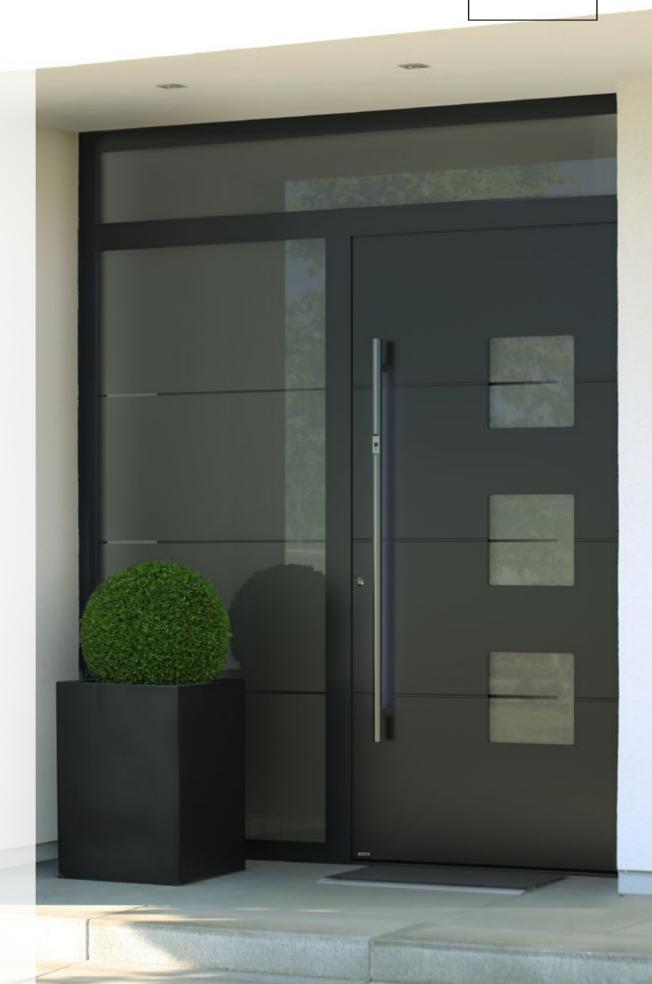

#### **Elegant**

Modern elegant doors with smooth and refined surfaces. Innovative recessed handle with a sophisticated stainless steel detail.

**Q20** 

#### **Solid**

Solid and minimalist door with milled horizontal lines. Wonderful round 150 cm stainless steel handle.

Q30

#### Modern

Modern door, on which the elegant round 150 cm handle playfully highlights the line of narrow glass.

Q40

#### **Playful**

The large door window comes in a dynamic pairing with a 135 cm long and elegant stainless steel handle. Specifically shaped door for modern houses.

Q50

#### Well-balanced

This well-balanced modern door is dominated by a large and elegant door window, which richly illuminates the entrance space. The beautiful symmetry of the lines and the elegant 115 cm long handle give the impression of strength and lightness at the same time.

#### **Dynamic**

The large door window comes in a dynamic pairing with a 150 cm long and elegant stainless steel handle. Especially shaped door for modern houses.

**Q70** 

#### Cheerful

A cheerful door with a door window in the shape of a smile enlivens and refreshes every house. You open it with the 115 cm long handle.

Q80

#### **Traditional**

A large door window framed in a traditional style with a long and elegant 75 cm long stainless steel handle. Interestingly shaped doors for modern houses.