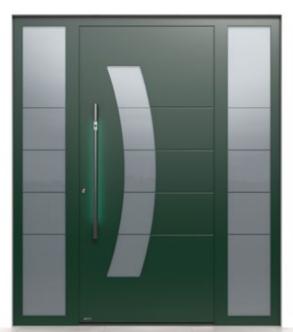

#### Cheerful

A cheerful door with a door window in the shape of a smile enlivens and refreshes every house. You open it with the 115 cm long handle.

Q80