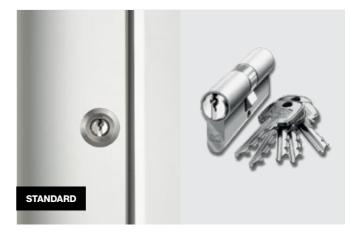

## Standard locking and unlocking

Classic unlocking with a modern safety cylinder lock and key.