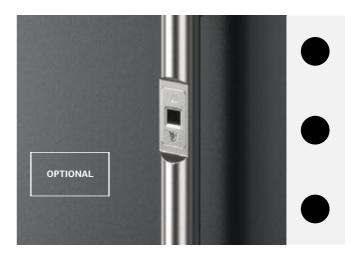

## Optional fingerprint locking and unlocking

Safe and comfortable unlocking and automatic locking with SECURO fingerprint.

Your finger is a unique, non-transferable and unrepeatable key that cannot be stolen from you and cannot be lost. You choose who you allow to enter. You can enter 99 different fingerprints. When you close the door, it locks automatically.

SECURO fingerprint scanner are one of the most reliable in the world and represent a new level of security, automation and convenience.