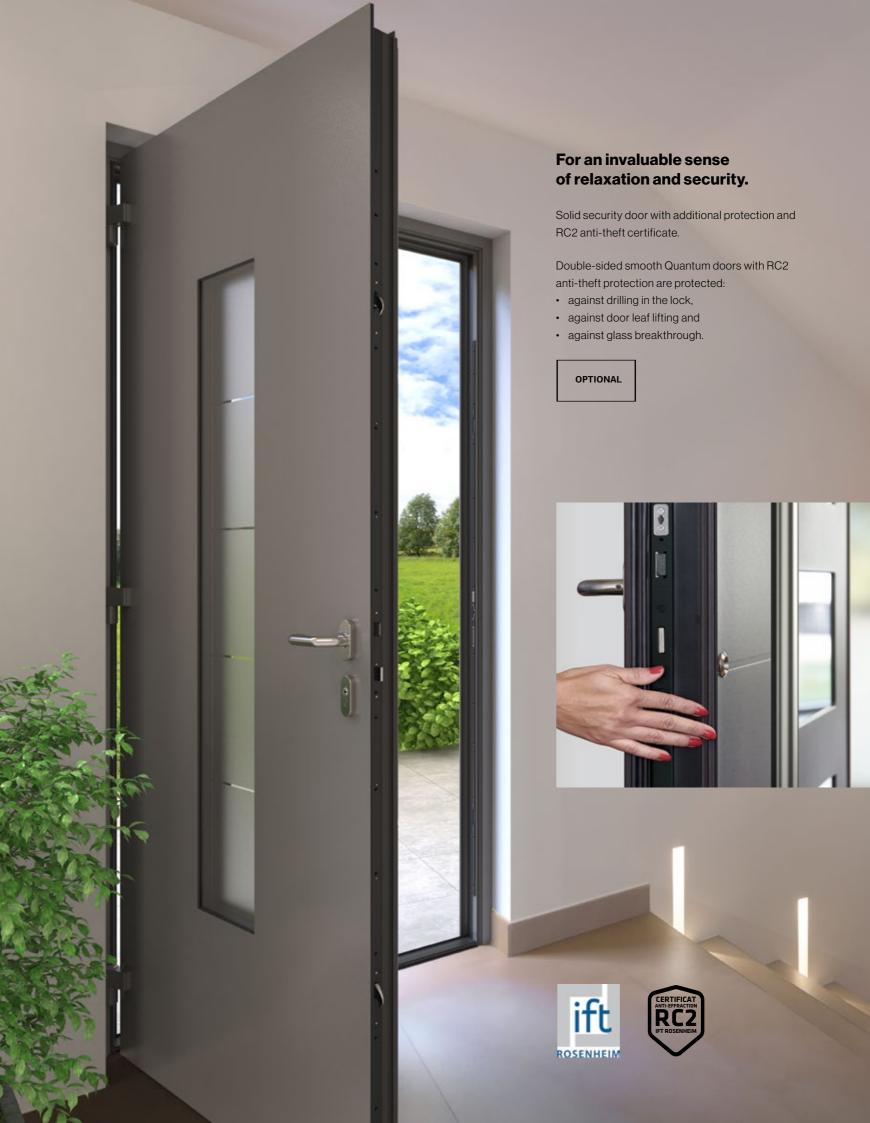

## For a sense of safety and relaxation

## Standard locking and unlocking

Classic unlocking with a modern safety cylinder lock and key.

## Optional fingerprint locking and unlocking

Safe and comfortable unlocking and automatic locking with SECURO fingerprint.

Your finger is a unique, non-transferable and unrepeatable key that cannot be stolen from you and cannot be lost. You choose who you allow to enter. You can enter 99 different fingerprints. When you close the door, it locks automatically.