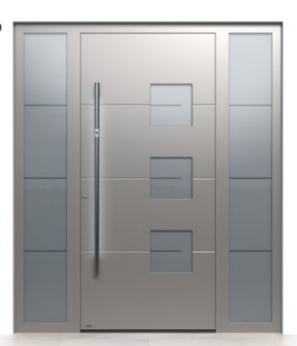

#### Cheerful

A cheerful door with a door window in the shape of a smile enlivens and refreshes every house. You open it with the 115 cm long handle.

Q80